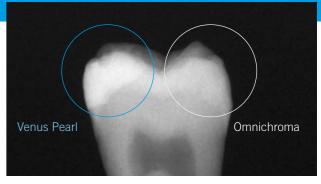

## ONE SHADE FOR ALL – THANKS TO THE AMAZING ADAPTIVE LIGHT MATCHING:

Venus Diamond/Venus Pearl ONE Shade determines the shade of the restoration by absorbing the lightwaves that are reflected by the surrounding tooth shade.

The restoration matches perfectly into the tooth structure as well as to both neighboring teeth.