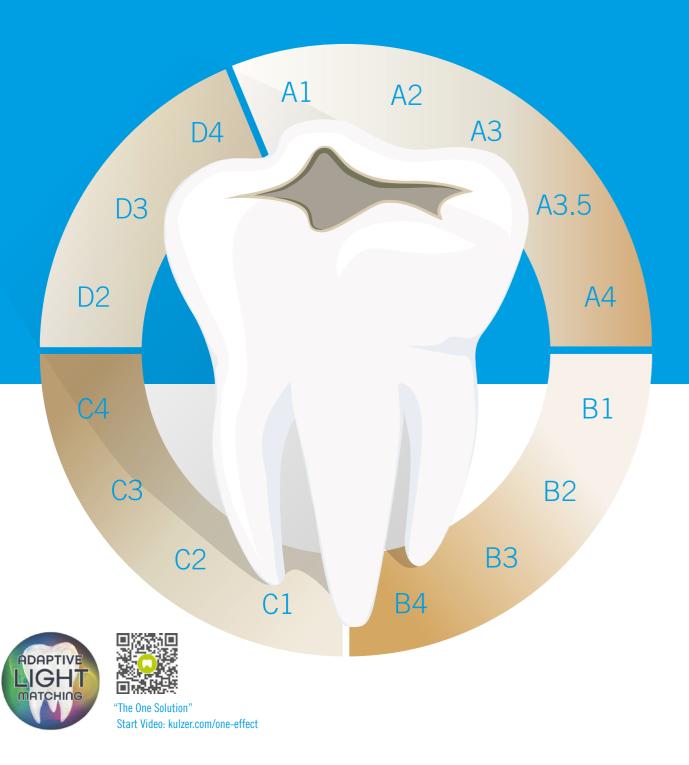

## ONE SHADE FOR ALL

Venus Diamond/Venus Pearl ONE Shade blends seamlessly into the surrounding dentition, independent of the tooth shade, enabling restorations to simply disappear.

The universal composites for everyday restorations offer a new one-shade solution within the Venus family for the majority of everyday cases.

## ONE SHADE FOR ALL – THANKS TO THE AMAZING ADAPTIVE LIGHT MATCHING:

Venus Diamond/Venus Pearl ONE Shade determines the shade of the restoration by absorbing the lightwaves that are reflected by the surrounding tooth shade.